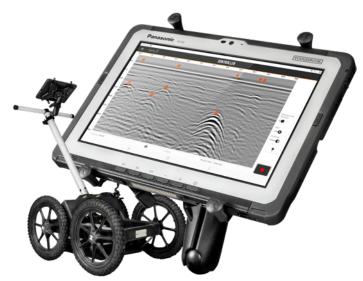

## **MALĂ Controller App**

**GROUND PENETRATING RADAR SOFTWARE** 

GPR data acquisition on your mobile device

## Easy. Reliable. Precise

MALÅ Controller App is an easy-to-use acquisition software to help you go as fast as possible from data collection to delivering results.

The application is seamlessly integrated with our cloud platform MALA Vision and an alternative to our current monitor solutions.

MALÅ Controller App connects with any App-Enabled MALA GPR products.

| System details:                                                            | User interface:                                                   | Data formats and storage:                                |
|----------------------------------------------------------------------------|-------------------------------------------------------------------|----------------------------------------------------------|
| Compatible with MALÅ App-<br>Enabled antennas (Wi-Fi)                      | Intuitive and easy-to use, with a modern interface                | Outputs common MALÅ GPR formats (rad, rd7, mrk and cor)  |
| Available for download free of charge                                      | Designed for both 2D and 3D Grid data collection                  | Cloud data export and storge to MALÅ Vision              |
| Installations easily made with a downloadable .apk-file                    | Flexible 3D Grid design, with any in-line and crossline distances | Data export to PC/USB                                    |
| Use recommended Tablets<br>Panasonic Toughbook A3 or<br>Samsung Tab A (4G) | Designed for in-the-field export to MALÅ Vision                   | Continuously developed and released on regular intervals |