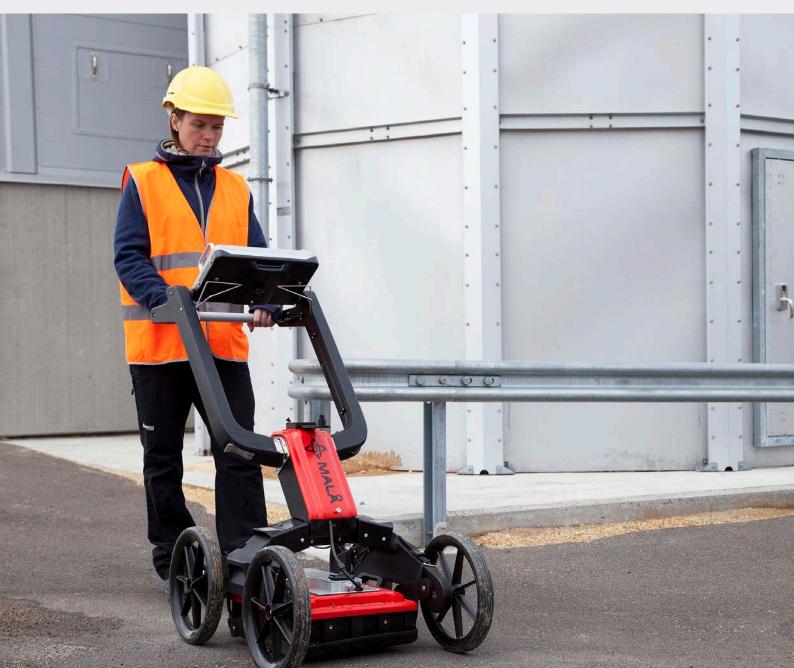

Buried utilities are assets that need to be protected. It is essential to obtain precise and reliable information about the location and depth of buried infrastructure.

The MALÅ EL Pro offers the best nondestructive solution to gather subsurface data for both metallic and non-metallic utilities.

Based on real-time sampling technology, the MALÅ EL Pro is faster, offers higher data resolution and significantly better depth of penetration compared to traditional GPR technology. The MALÅ HDR technology utilizes hyperstacking to reduce random noise; providing an unparallel level of data quality.