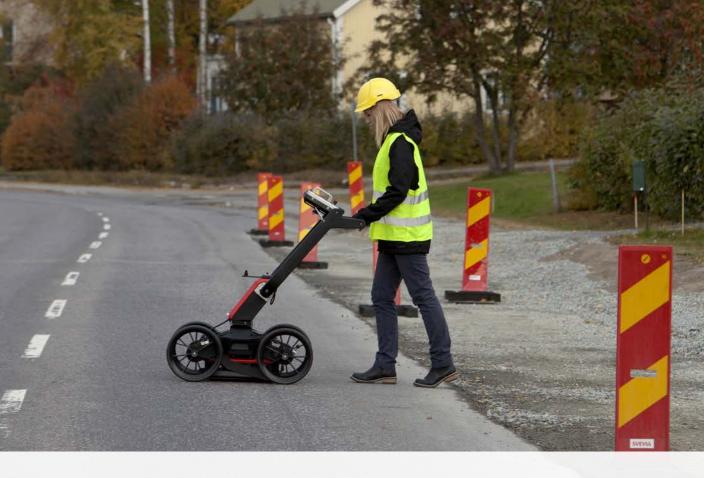

# GPR solution designed for utility locating

The Easy Locator-series is the easy-to-use choice for the detection and locating of buried objects such as pipes, cables and other utilities. MALÅ Easy Locator (EL) Pro is the third generation EL, especially designed for utility locating proffesionals.

### **Designed for efficiency**

The Easy Locator-series is the easy-to-use choice for the detection and locating of buried objects such as pipes, cables and other utilities. MALÅ Easy Locator Pro is the third generation EL, especially designed for utility locating proffesionals. Through unique HDR technology, combined with vast experience of end-users' needs, MALÅ EL Pro provides an easy-to-use GPR solution on a rugged platform. An all-in-one, foldable system offering results directly onsite.