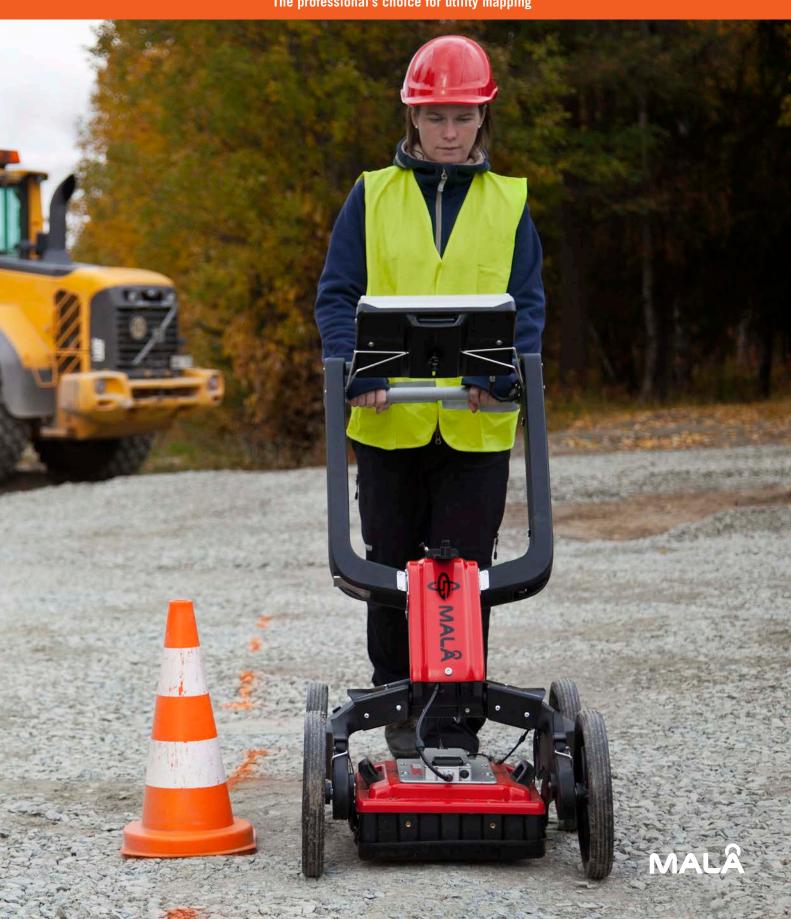

# GPR solution designed for utility locating

The Easy Locator-series is the easy-to-use choice for the detection and locating of buried objects such as pipes, cables and other utilities. MALÅ Easy Locator (EL) Pro is the third generation EL, especially designed for utility locating proffesionals.

### **Designed for efficiency**

The Easy Locator-series is the easy-to-use choice for the detection and locating of buried objects such as pipes, cables and other utilities. MALÅ Easy Locator Pro is the third generation EL, especially designed for utility locating proffesionals. Through unique HDR technology, combined with vast experience of end-users' needs, MALÅ EL Pro provides an easy-to-use GPR solution on a rugged platform. An all-in-one, foldable system offering results directly onsite.

#### **Features**

- Easy-to-use foldable all-in-one unit
- Outstanding data quality
- Startup within minutes
- Exceptional detection capabilities
- ▶ Fast data acquisition
- ▷ Built-in DGPS for improved positioning
- Data export and postprocessing software