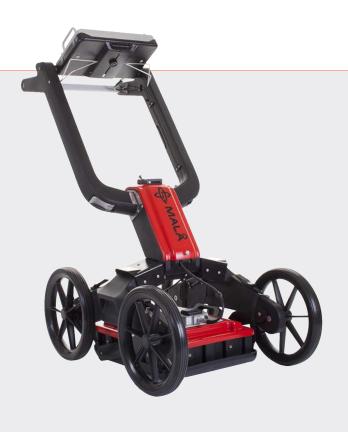

#### **System Configuration**

MALÅ EL Pro is an all-in-one system containing a controller and an antenna, linked through a single data/power.

#### **Features**

- Easy-to-use foldable all-in-one unit
- Outstanding data quality
- Startup within minutes
- Exceptional detection capabilities
- ▶ Fast data acquisition
- ▷ Built-in DGPS for improved positioning
- Data export and postprocessing software