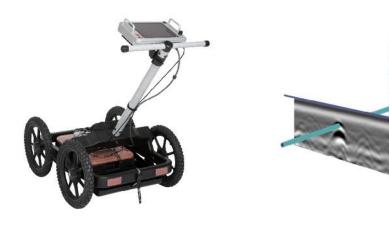

### **GPR Systems:**

GPR Solutions Limited is the authorized reseller of Mala Ground Penetrating Radar instrumentation throughout New Zealand. As a result, GPR Solutions can provide instrumentation not typically available in New Zealand along with experienced, competent operators & geophysicists to assist with our clients projects. Some of the instrumentation we have for sale, rental and consultancy projects includes.

- Concrete Scanning Instrumentation
- Cart Mounted Utility Locating Systems
- GPS Integration Software for GPR Systems
- 3D Mapping Systems
- Data Processing Software
- Vehicle Mounted Road and Pavement Assessment Instrumentation