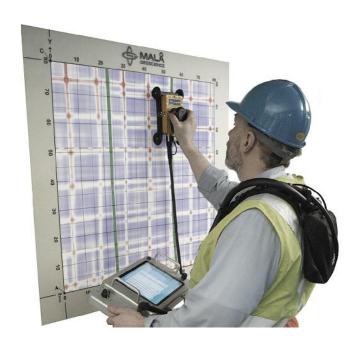

### **GPR Systems:**

GPR Solutions Limited is the authorized reseller of Mala Ground Penetrating Radar instrumentation throughout New Zealand. As a result, GPR Solutions can provide instrumentation not typically available in New Zealand along with experienced, competent operators & geophysicists to assist with our clients projects. Some of the instrumentation we have for sale, rental and consultancy projects includes.

- Concrete Scanning Instrumentation
- Cart Mounted Utility Locating Systems
- GPS Integration Software for GPR Systems
- 3D Mapping Systems
- Data Processing Software
- Vehicle Mounted Road and Pavement Assessment Instrumentation