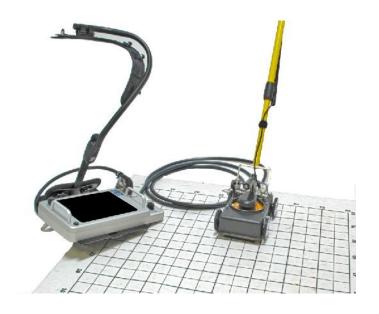

### **GPR Systems:**

GPR Solutions Limited is the authorized reseller of Mala Ground Penetrating Radar instrumentation throughout New Zealand. As a result, GPR Solutions can provide instrumentation not typically available in New Zealand along with experienced, competent operators & geophysicists to assist with our clients projects. Some of the instrumentation we have for sale, rental and consultancy projects includes.

- Concrete Scanning Instrumentation
- Cart Mounted Utility Locating Systems
- GPS Integration Software for GPR Systems
- 3D Mapping Systems
- Data Processing Software
- Vehicle Mounted Road and Pavement Assessment Instrumentation